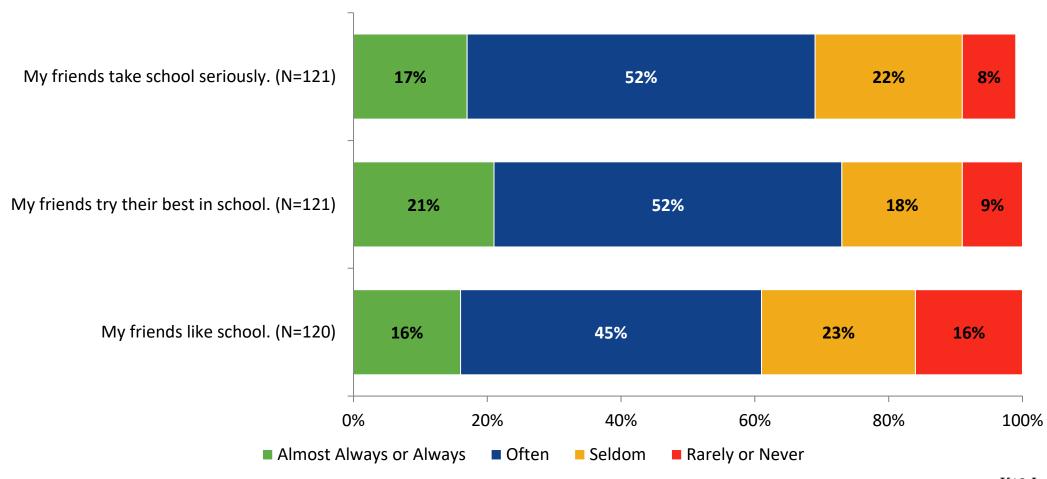

mic Support: Comparison Over Time**

How frequently do you feel the following statements are true?



10

### Relevance



# **Relevance: Comparison Over Time**



# **Self-Management**



# **Self-Management: Comparison Over Time**



### Grit



## **Grit: Comparison Over Time**

How frequently do you feel the following statements are true?



16

### **Involvement**



# **Involvement: Comparison Over Time**

How frequently do you feel the following statements are true?



18

#### **Future Goals**



# **Future Goals: Comparison Over Time**



## Acceptance



## **Acceptance: Comparison Over Time**

How frequently do you feel the following statements are true?



22

# **Relationships with Peers**



## **Relationships with Peers: Comparison Over Time**



# **Perceptions of Peers**



# **Perceptions of Peers: Comparison Over Time**

How frequently do you feel the following statements are true?



26

# **Relationships with Adults in School**



# Relationships with Adults in School: Comparison Over Time

How frequently do you feel the following statements are true?



28

### **School Net Promoter Score**

If you had a family member or friend moving to the area, how likely are you to recommend your school to them? (N=100)



# **Factors Driving NPS**

How do each of the following impact the score you gave above?



# **Factors Driving NPS (Continued)**

How do each of the following impact the score you gave above?



# **Participation in Extracurricular Activities**

Did you participate in any extracurricular activities this school year? (N=116)



## **Participation