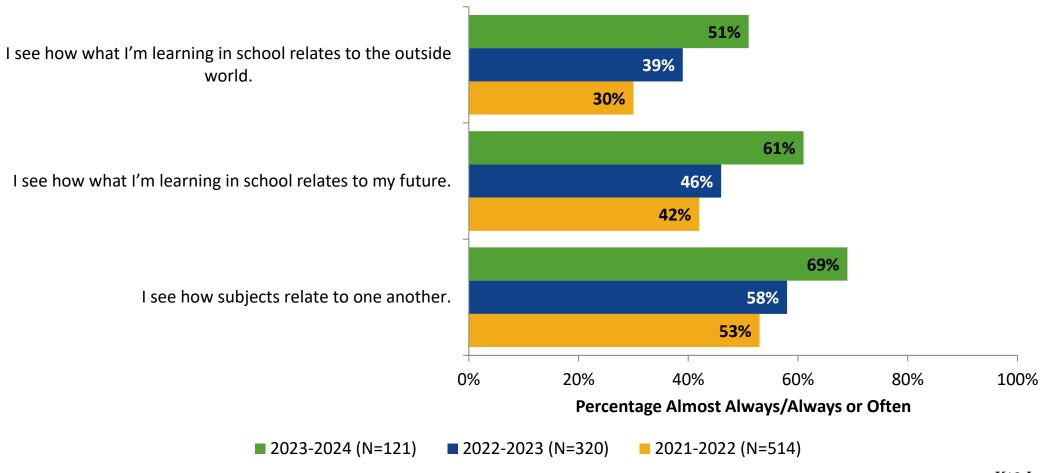

# Student Engagement Survey for Secondary Students: Dunedin High School

Results and Analysis

2023-2024



# **Overall Engagement**



# **Overall Engagement (Continued)**



# **Overall Engagement: Comparison Over Time**



# **Overall Engagement: Comparison Over Time (Continued)**



### **Like School**

How frequently do you feel the following statement is true?

Generally, I like school. (N=120)



# **Class Experience**



# **Class Experience: Comparison Over Time**



# **Academic Support**



# **Academic Support: Comparison Over Time**

How frequently do you feel the following statements are true?



10

### Relevance



# **Relevance: Comparison Over Time**



# **Self-Management**



# **Self-Management: Comparison Over Time**



### Grit



## **Grit: Comparison Over Time**

How frequently do you feel the following statements are true?



16

### **Involvement**



# **Involvement: Comparison Over Time**

How frequently do you feel the following statements are true?



18

#### **Future Goals**



# **Future Goals: Comparison Over Time**



## Acceptance



## **Acceptance: Comparison Over Time**

How frequently do you feel the following statements are true?



22

# **Relationships with Peers**



## **Relationships with Peers: Comparison Over Time**



# **Perceptions of Peers**



# **Perceptions of Peers: Comparison Over Time**

How frequently do you feel the following statements are true?



26

# **Relationships with Adults in School**