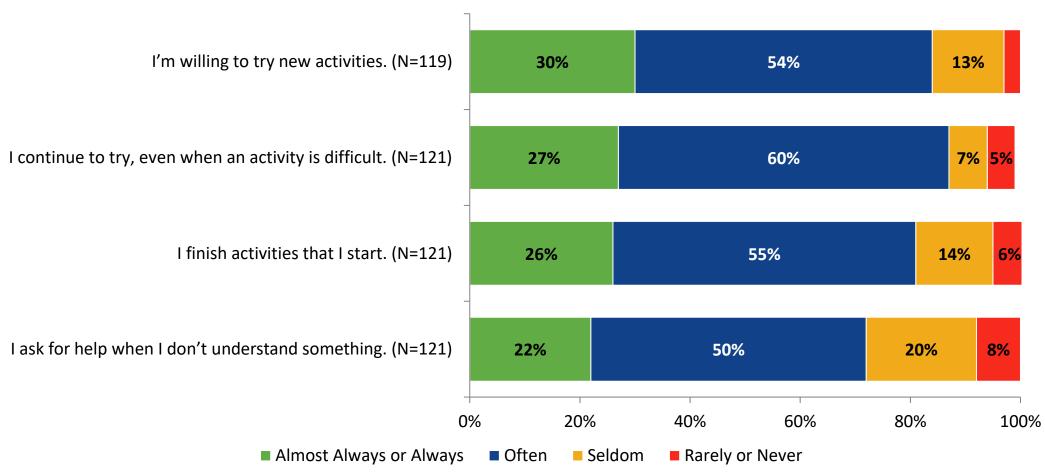

# Student Engagement Survey for Secondary Students: Dunedin High School

Results and Analysis

2023-2024



# **Overall Engagement**



# **Overall Engagement (Continued)**



# **Overall Engagement: Comparison Over Time**



# **Overall Engagement: Comparison Over Time (Continued)**



### **Like School**

How frequently do you feel the following statement is true?

Generally, I like school. (N=120)



# **Class Experience**



# **Class Experience: Comparison Over Time**



# **Academic Support**



# **Academic Support: Comparison Over Time**

How frequently do you feel the following statements are true?



10

### Relevance



# **Relevance: Comparison Over Time**



# **Self-Management**



# **Self-Management: Comparison Over Time**



### Grit



## **Grit: Comparison Over Time**

How frequently do you feel the following statements are true?



16

### **Involvement**



# **Involvement: Comparison Over Time**

How frequently do you feel the following statements are true?



18

#### **Future Goals**



# **Future Goals: Comparison Over Time**



## Acceptance



## **Acceptance: Comparison Over Time**

How frequently do you feel the following statements are true?



22

# **Relationships with Peers**



## **Relationships with Peers: Comparison Over Time**



# **Perceptions of Peers**



# **Perceptions of Peers: Comparison Over Time**

How frequently do you feel the following statements are true?



26

# **Relationships with Adults in School**



# Relationships with Adults in School: Comparison Over Time

How frequently do y