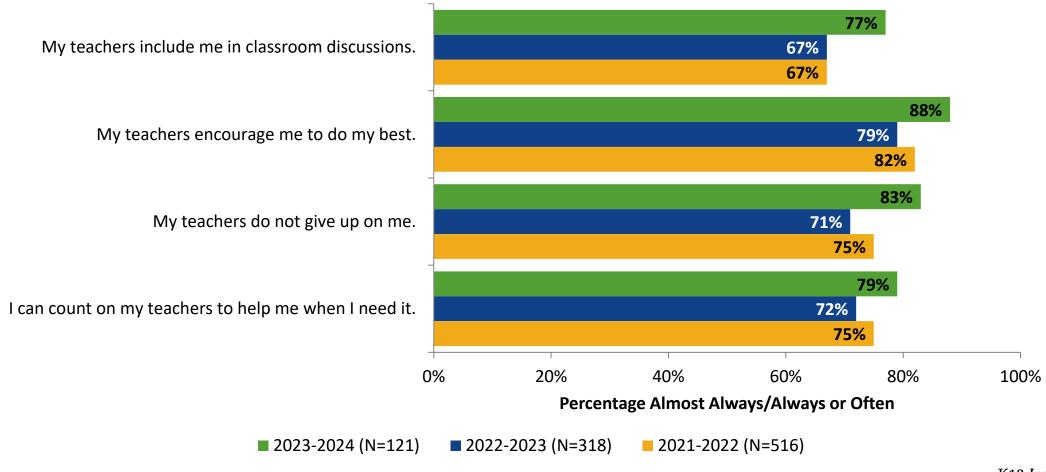

# Relationships with Adults in School: Comparison Over Time

How frequently do you feel the following statements are true?

28