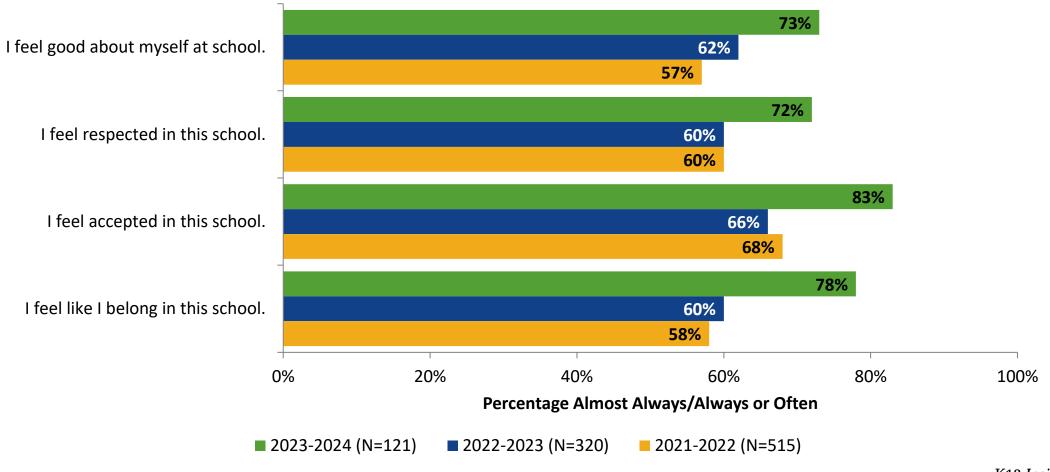

## **Acceptance: Comparison Over Time**

How frequently do you feel the following statements are true?

22