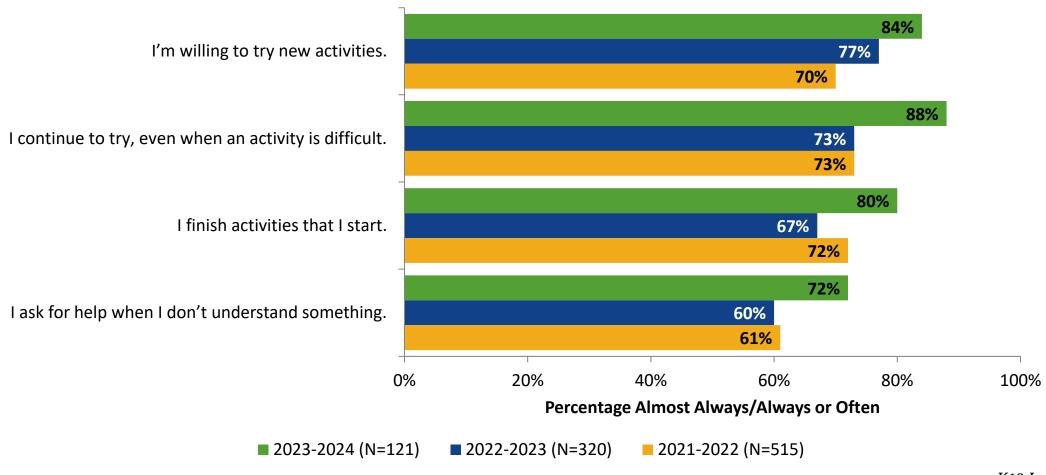

### Grit

## **Grit: Comparison Over Time**

How frequently do you feel the following statements are true?

16