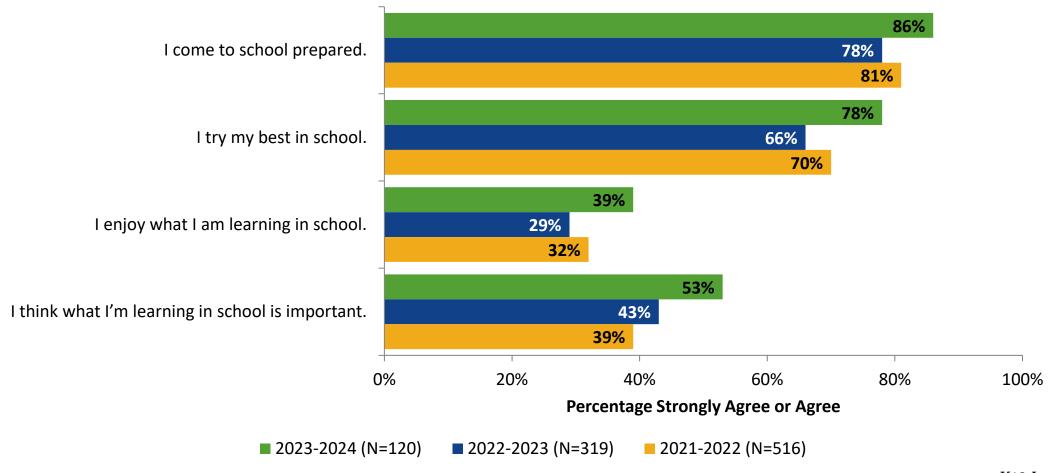

# **Overall Engagement: Comparison Over Time**

# **Overall Engagement: Comparison Over Time (Continued)**