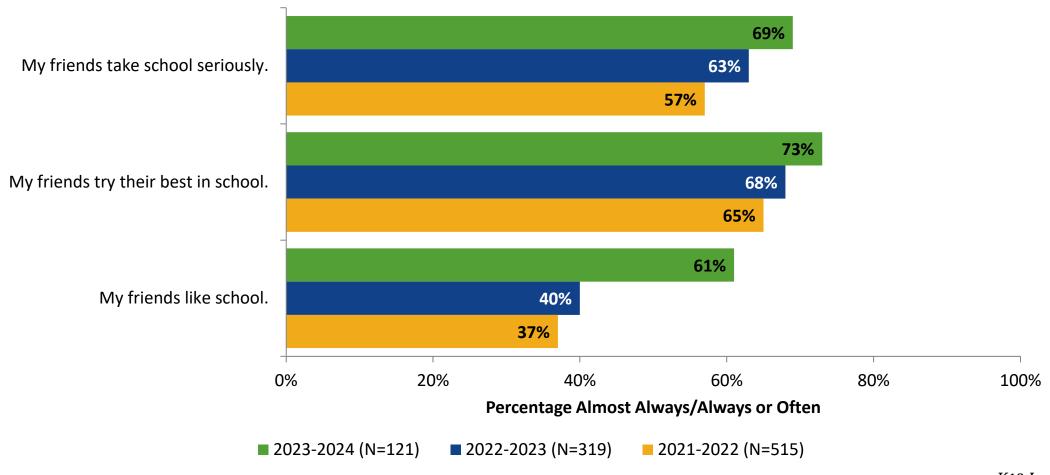

# **Perceptions of Peers: Comparison Over Time**

How frequently do you feel the following statements are true?

26