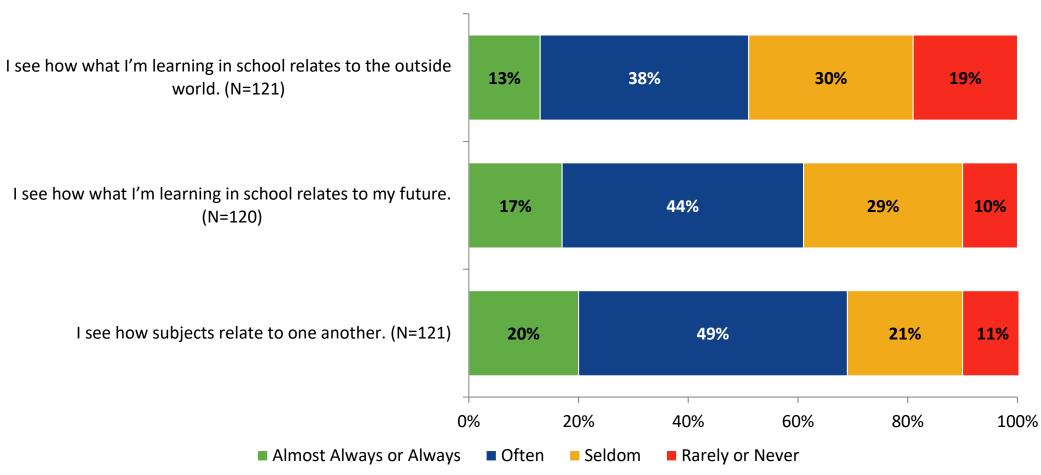

# Student Engagement Survey for Secondary Students: Dunedin High School

Results and Analysis

2023-2024



# **Overall Engagement**



# **Overall Engagement (Continued)**



# **Overall Engagement: Comparison Over Time**



# **Overall Engagement: Comparison Over Time (Continued)**



### **Like School**

How frequently do you feel the following statement is true?

Generally, I like school. (N=120)



# **Class Experience**



# **Class Experience: Comparison Over Time**



# **Academic Support**



# **Academic Support: Comparison Over Time**

How frequently do you feel the following statements are true?



10

### Relevance



# **Relevance: Comparison Over Time**



# **Self-Management**



# **Self-Management: Comparison Over Time**



### Grit



## **Grit: Comparison Over Time**

How frequently do you feel the following statements are true?



16

### **Involvement**



# **Involvement: Comparison Over Time**

How frequently do you feel the following statements are true?



18

#### **Future Goals**



# **Future Goals: Comparison Over Time**



## Acceptance



## **Acceptance: Comparison Over Time**

How frequently do you feel the following statements are true?



22

# **Relationships with Peers**



## **Relationships with Peers: Comparison Over Time**



# **Perceptions of Peers**



# **Perceptions of Peers: Comparison Over Time**

How frequently do you feel the following statements are true?



26