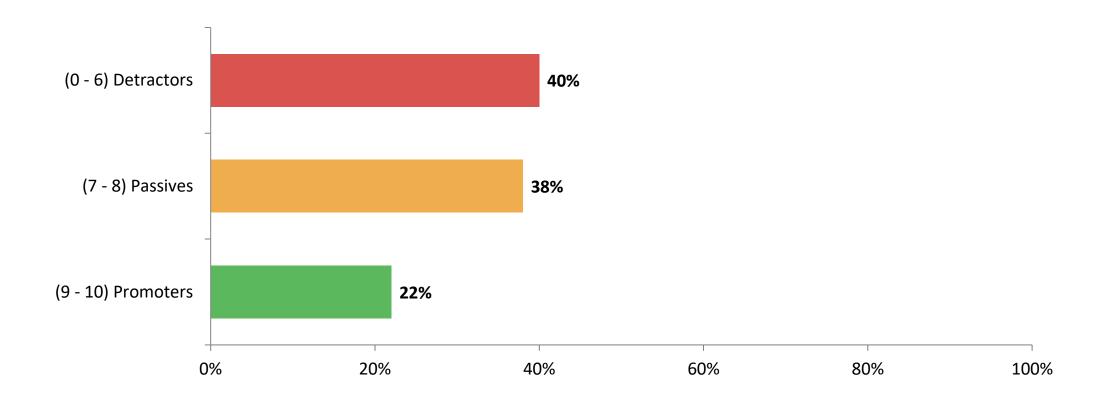

### **School Net Promoter Score**

If you had a family member or friend moving to the area, how likely are you to recommend your school to them? (N=100)