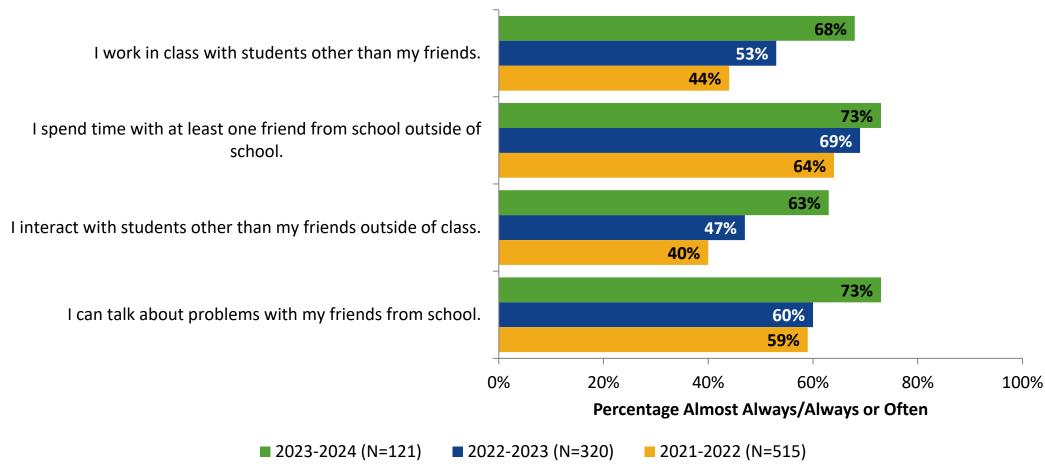

cademic Support**



# **Academic Support: Comparison Over Time**

How frequently do you feel the following statements are true?



10

### Relevance



# **Relevance: Comparison Over Time**



# **Self-Management**



# **Self-Management: Comparison Over Time**



### Grit



## **Grit: Comparison Over Time**

How frequently do you feel the following statements are true?



16

### **Involvement**



# **Involvement: Comparison Over Time**

How frequently do you feel the following statements are true?



18

#### **Future Goals**



# **Future Goals: Comparison Over Time**



## Acceptance



## **Acceptance: Comparison Over Time**

How frequently do you feel the following statements are true?



22

# **Relationships with Peers**



## **Relationships with Peers: Comparison Over Time**



# **Perceptions of Peers**



# **Perceptions of Peers: Comparison Over Time**

How frequently do you feel the following statements are true?



26

# **Relationships with Adults in School**



# Relationships with Adults in School: Comparison Over Time

How frequently do you feel the following statements are true?



28

### **School Net Promoter Score**

If you had a family member or friend moving to the area, how likely are you to recommend your school to them? (N=100)



# **Factors Driving NPS**

How do each of the following impact the score you gave above?



# **Factors Driving NPS (Continued)**

How do each of the following impact the score you gave above?



# **Participation in Extracurricular Activities**

Did you participate in any extracurricular activities this school year?