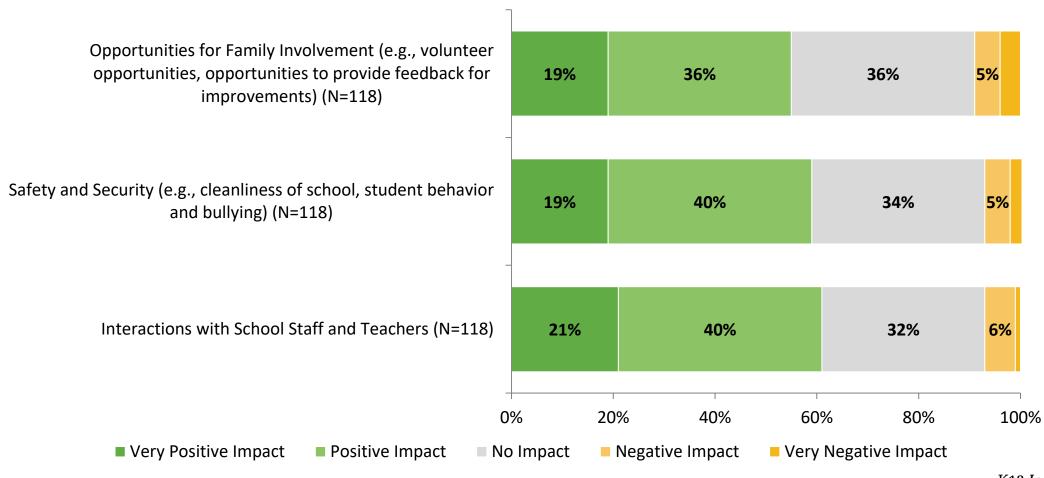

# **Factors Driving NPS (Continued)**

How do each of the following impact the score you gave above?