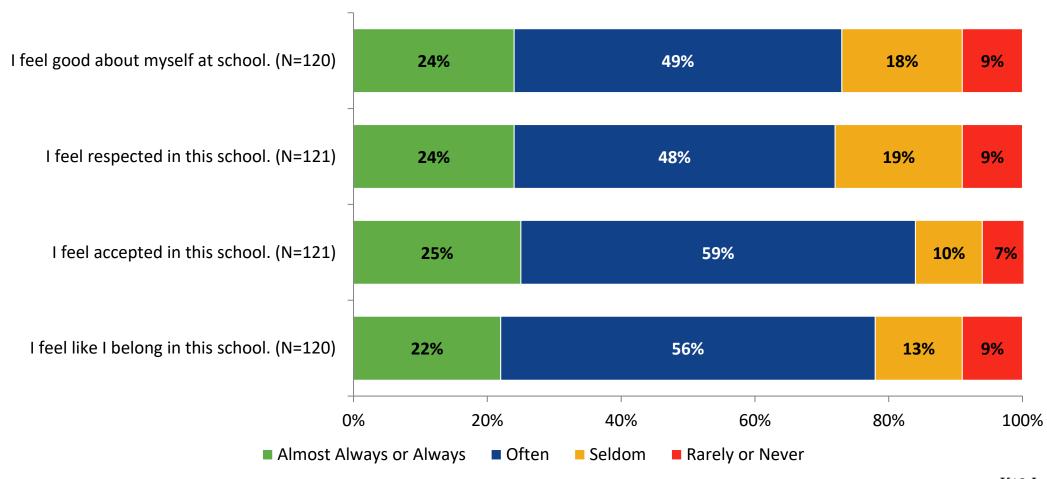

### **Like School**

How frequently do you feel the following statement is true?

Generally, I like school. (N=120)



# **Class Experience**



# **Class Experience: Comparison Over Time**



# **Academic Support**



# **Academic Support: Comparison Over Time**

How frequently do you feel the following statements are true?



10

### Relevance



# **Relevance: Comparison Over Time**



# **Self-Management**



# **Self-Management: Comparison Over Time**



### Grit



## **Grit: Comparison Over Time**

How frequently do you feel the following statements are true?



16

### **Involvement**



# **Involvement: Comparison Over Time**

How frequently do you feel the following statements are true?



18

#### **Future Goals**



# **Future Goals: Comparison Over Time**



## Acceptance



## **Acceptance: Comparison Over Time**

How frequently do you feel the following statements are true?



22

# **Relationships with Peers**



## **Relationships with Peers: Comparison Over Time**



# **Perceptions of Peers**



# **Perceptions of Peers: Comparison Over Time**

How frequently do you feel the following statements are true?



26

# **Relationships with Adults in School**



# Relationships with Adults in School: Comparison Over Time

How frequently do you feel the following statements are true?



28

### **School Net Promoter Score**

If you had a family member or friend moving to the area, how likely are you to recommend your school to them? (N=100)



# **Factors Driving NPS**

How do each of the following impact the score you gave above?



# **Factors Driving NPS (