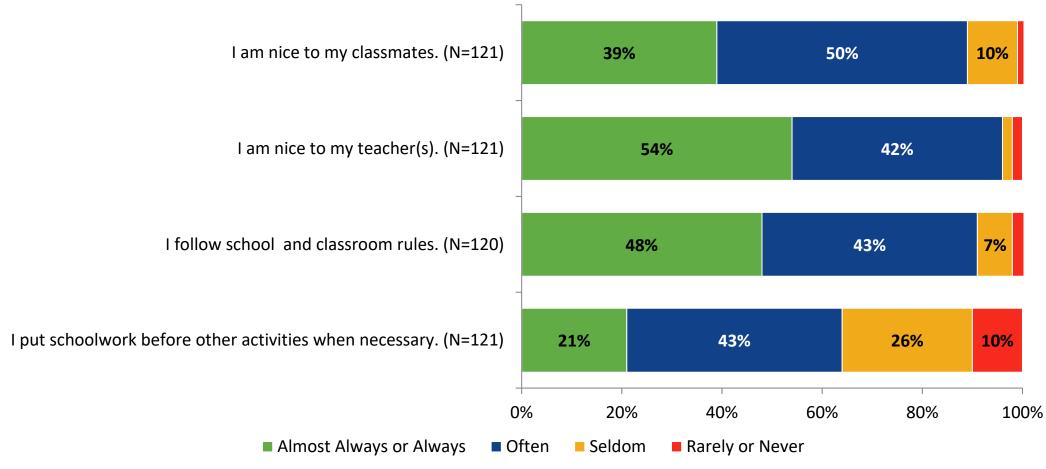

# Student Engagement Survey for Secondary Students: Dunedin High School

Results and Analysis

2023-2024



# **Overall Engagement**



# **Overall Engagement (Continued)**



# **Overall Engagement: Comparison Over Time**



# **Overall Engagement: Comparison Over Time (Continued)**



### **Like School**

How frequently do you feel the following statement is true?

Generally, I like school. (N=120)



# **Class Experience**



# **Class Experience: Comparison Over Time**



# **Academic Support**



# **Academic Support: Comparison Over Time**

How frequently do you feel the following statements are true?



10

### Relevance



# **Relevance: Comparison Over Time**



# **Self-Management**



# **Self-Management: Comparison Over Time**



### Grit



## **Grit: Comparison Over Time**

How frequently do you feel the following statements are true?



16

### **Involvement**



# **Involvement: Comparison Over Time**

How frequently do you feel the following statements are true?



18

#### **Future Goals**



# **Future Goals: Comparison Over Time**



## Acceptance



## **Acceptance: Comparison Over Time**

How frequently do you feel the following statements are true?



22

# **Relationships with Peers**



## **Relationships with Peers: Comparison Over Time**



# **Perceptions of Peers**



# **Perceptions of Peers: Comparison Over Time**

How frequently do you feel the following statements are true?



26

# **Relationships with Adults in School**



# Relationships with