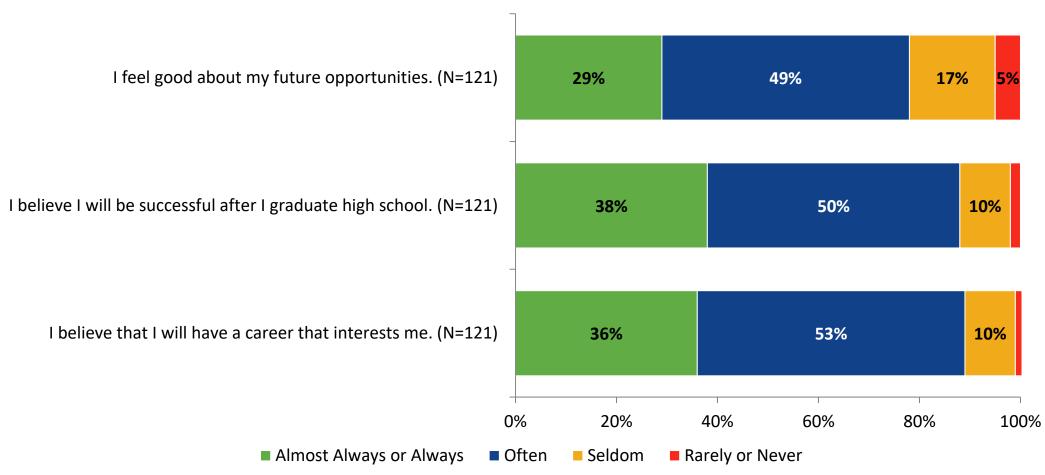

# **Overall Engagement: Comparison Over Time (Continued)**



### **Like School**

How frequently do you feel the following statement is true?

Generally, I like school. (N=120)



# **Class Experience**



# **Class Experience: Comparison Over Time**



# **Academic Support**



# **Academic Support: Comparison Over Time**

How frequently do you feel the following statements are true?



10

### Relevance



# **Relevance: Comparison Over Time**



# **Self-Management**



# **Self-Management: Comparison Over Time**



### Grit



## **Grit: Comparison Over Time**

How frequently do you feel the following statements are true?



16

### **Involvement**



# **Involvement: Comparison Over Time**

How frequently do you feel the following statements are true?



18

#### **Future Goals**



# **Future Goals: Comparison Over Time**



## Acceptance



## **Acceptance: Comparison Over Time**

How frequently do you feel the following statements are true?



22

# **Relationships with Peers**



## **Relationships with Peers: Comparison Over Time**



# **Perceptions of Peers**



# **Perceptions of Peers: Comparison Over Time**

How frequently do you feel the following statements are true?



26

# **Relationships with Adults in School**



# Relationships with Adults in School: Comparison Over Time

How frequently do you feel the following statements are true?



28

### **School Net Promoter Score**

If you had a family member or friend moving to the area, how likely are you to recommend your school to them? (N=100)



# **Factors Driving NPS**

How do each of the following