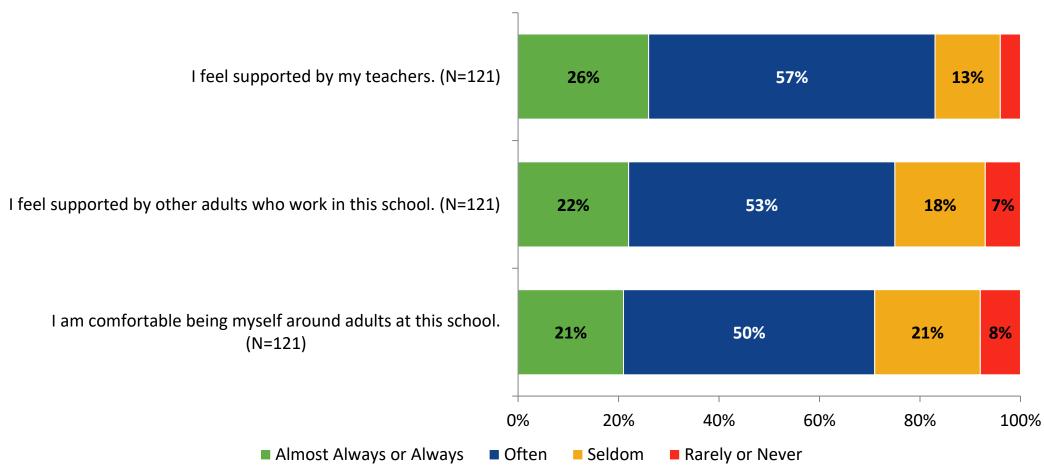

# **Self-Management**



# **Self-Management: Comparison Over Time**



### Grit



## **Grit: Comparison Over Time**

How frequently do you feel the following statements are true?



16

### **Involvement**



# **Involvement: Comparison Over Time**

How frequently do you feel the following statements are true?



18

#### **Future Goals**



# **Future Goals: Comparison Over Time**



## Acceptance



## **Acceptance: Comparison Over Time**

How frequently do you feel the following statements are true?



22

# **Relationships with Peers**



## **Relationships with Peers: Comparison Over Time**



# **Perceptions of Peers**



# **Perceptions of Peers: Comparison Over Time**

How frequently do you feel the following statements are true?



26

# **Relationships with Adults in School**



# Relationships with Adults in School: Comparison Over Time

How frequently do you feel the following statements are true?



28

### **School Net Promoter Score**

If you had a family member or friend moving to the area, how likely are you to recommend your school to them? (N=100)



# **Factors Driving NPS**

How do each of the following impact the score you gave above?



# **Factors Driving NPS (Continued)**

How do each of the following impact the score you gave above?



# **Participation in Extracurricular Activities**

Did you participate in any extracurricular activities this school year? (N=116)



## **Participation in Extracurricular Activities**

Please select the extracurricular activities you participated in. (N=70)



# **Plans After High School**

Which of the following