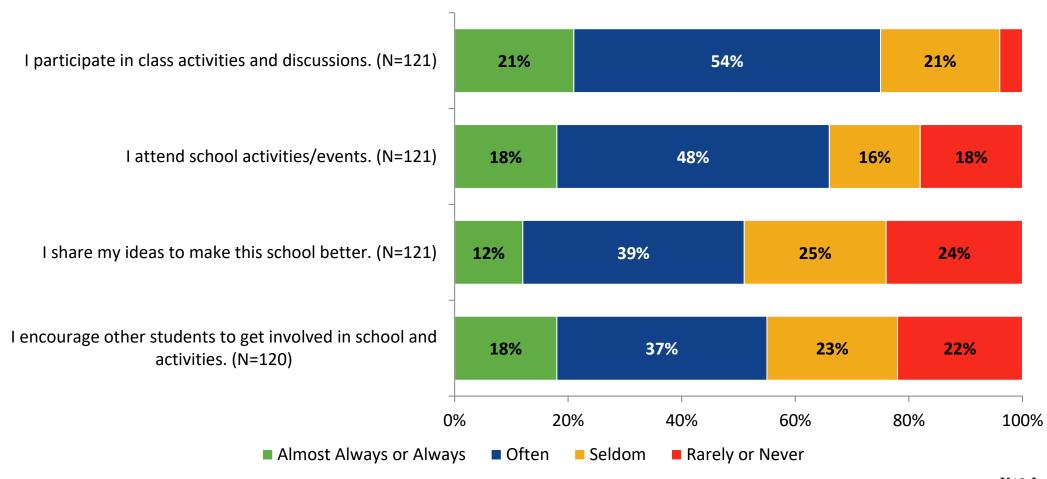

### **Involvement**

# **Involvement: Comparison Over Time**

How frequently do you feel the following statements are true?

18