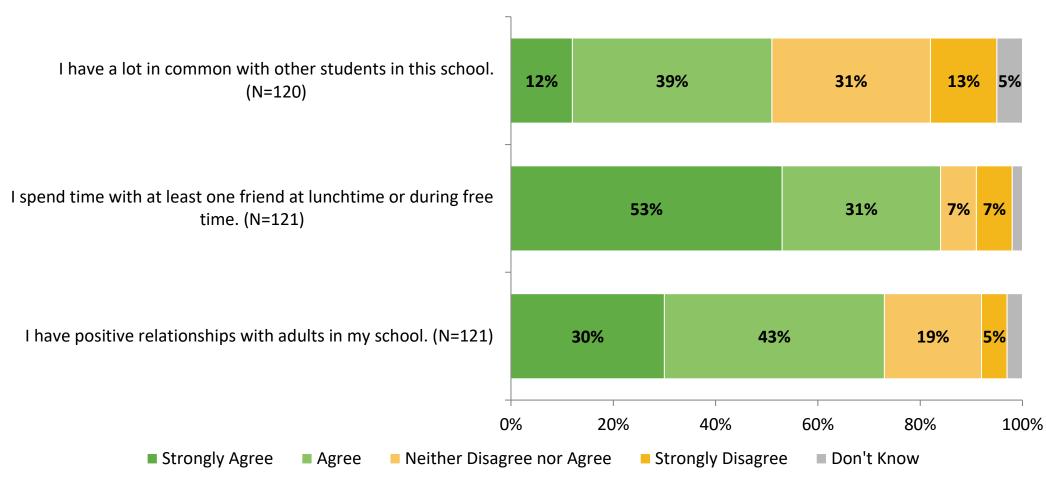

# **Relationships with Peers**

## **Relationships with Peers: Comparison Over Time**

# **Perceptions of Peers**

# **Perceptions of Peers: Comparison Over Time**

How frequently do you feel the following statements are true?

26

# **Relationships with Adults in School**

# Relationships with Adults in School: Comparison Over Time

How frequently do you feel the following statements are true?

28