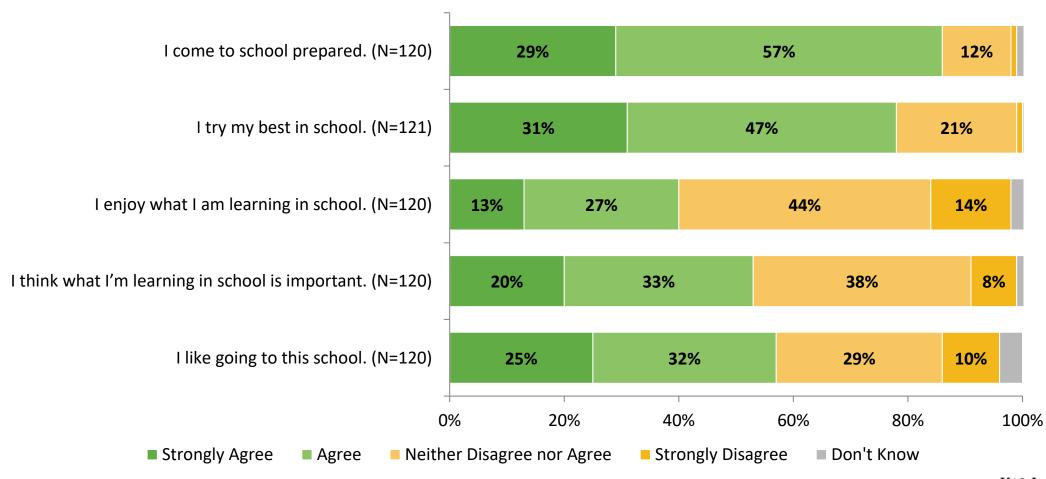

# Student Engagement Survey for Secondary Students: Dunedin High School

Results and Analysis

2023-2024



# **Overall Engagement**



# **Overall Engagement (Continued)**



# **Overall Engagement: Comparison Over Time**



# **Overall Engagement: Comparison Over Time (Continued)**



### **Like School**

How frequently do you feel the following statement is true?

Generally, I like school. (N=120)



# **Class Experience**



# **Class Experience: Comparison Over Time**



# **Academic Support**



# **Academic Support: Comparison Over Time**

How frequently do you feel the following statements are true?



10

### Relevance



# **Relevance: Comparison Over Time**



# **Self-Management**



# **Self-Management: Comparison Over Time**



### Grit



## **Grit: Comparison Over Time**

How frequently do you feel the following statements are true?



16

### **Involvement**



# **Involvement: Comparison Over Time**

Ho