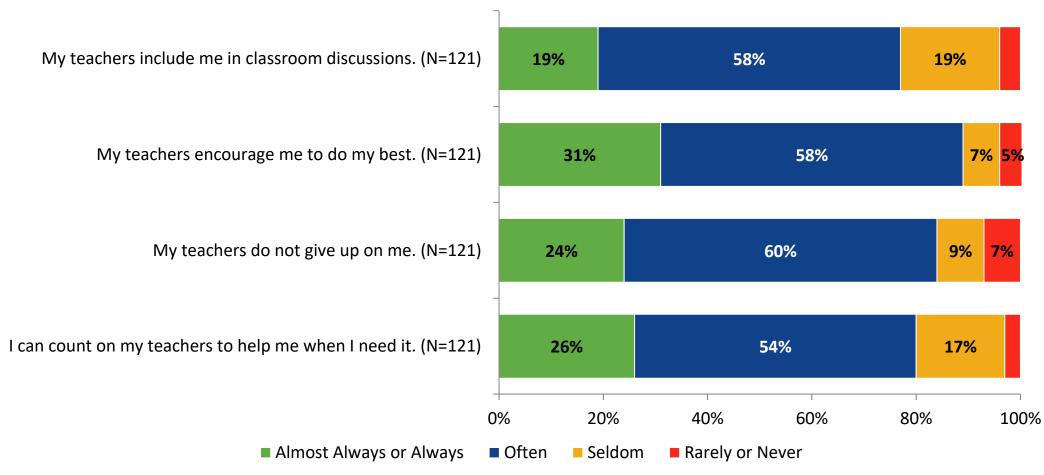

# **Academic Support**

# **Academic Support: Comparison Over Time**

How frequently do you feel the following statements are true?

10