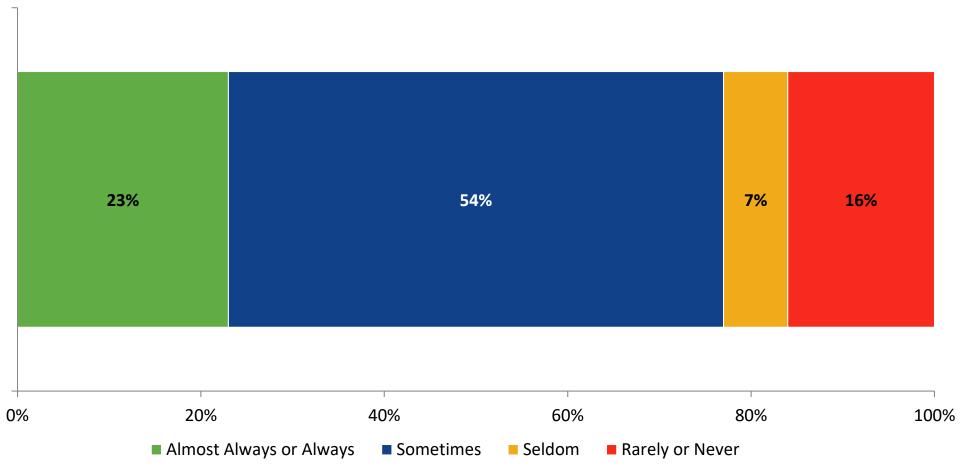

# Student Engagement Survey for Secondary Students: Dunedin High School

Results and Analysis

2023-2024



# **Overall Engagement**



# **Overall Engagement (Continued)**



# **Overall Engagement: Comparison Over Time**



# **Overall Engagement: Comparison Over Time (Continued)**



### **Like School**

How frequently do you feel the following statement is true?

Generally, I like school. (N=120)



# **Class Experience**



# **Class Experience: Comparison Over Time**



# **Academic Support**



# **Academic Support: Comparison Over Time**

How frequently do you feel the following statements are true?



10

### Relevance



# **Relevance: Comparison Over Time**



# **Self-Management**



# **Self-Management: Comparison Over Time**



### Grit



## **Grit: Comparison Over Time**

How frequently do you feel the following statements are true?



16

### **Involvement**



# **Involvement: Comparison Over Time**

How frequently do you feel the following statements are true?



18

#### **Future Goals**



# **Future Goals: Comparison Over Time**



## Acceptance



## **Acceptance: Comparison Over Time**

How frequently do you feel the following statements are true?



22

# **Rela