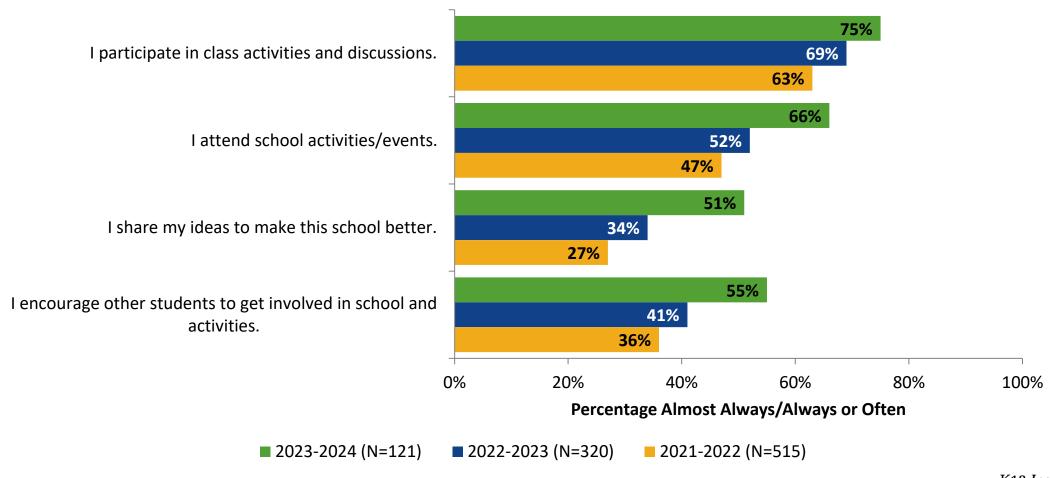

# **Involvement: Comparison Over Time**

How frequently do you feel the following statements are true?

18