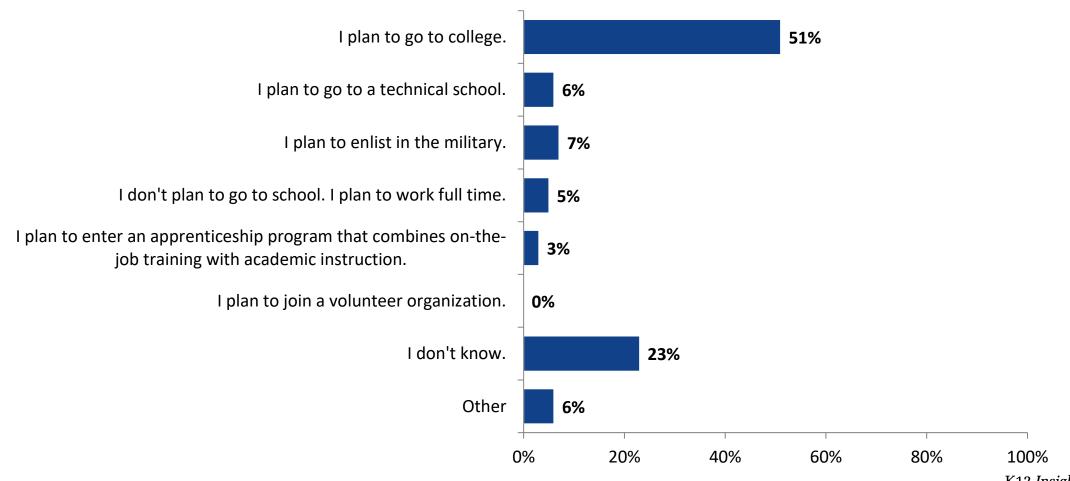

# **Plans After High School**

Which of the following best describes your plans for after high school? (N=120)