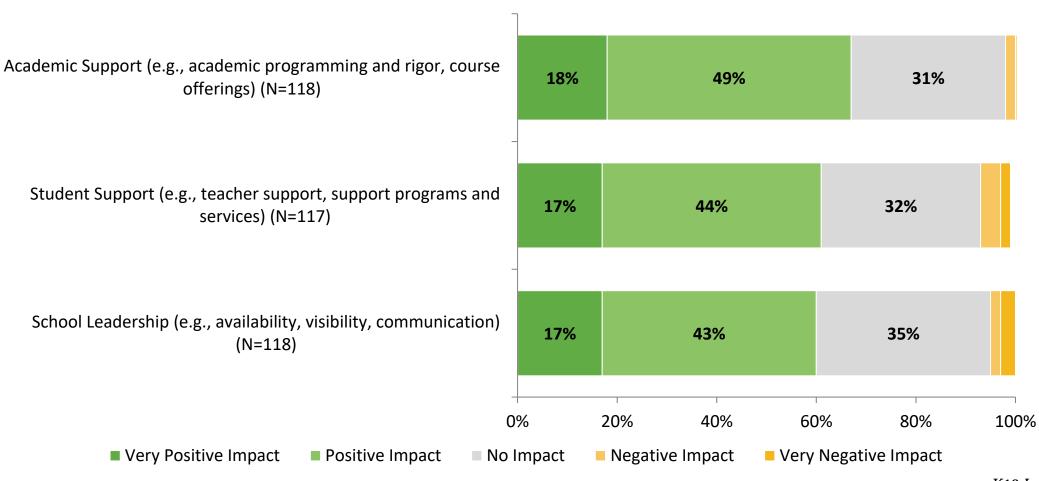

# **Factors Driving NPS**

How do each of the following impact the score you gave above?