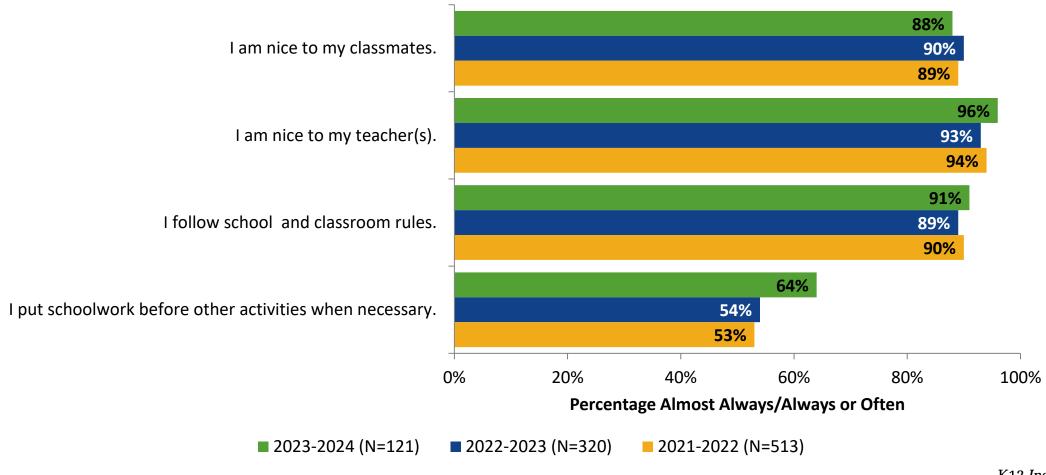

# Student Engagement Survey for Secondary Students: Dunedin High School

Results and Analysis

2023-2024



# **Overall Engagement**



# **Overall Engagement (Continued)**



# **Overall Engagement: Comparison Over Time**



# **Overall Engagement: Comparison Over Time (Continued)**



### **Like School**

How frequently do you feel the following statement is true?

Generally, I like school. (N=120)



# **Class Experience**



# **Class Experience: Comparison Over Time**



# **Academic Support**



# **Academic Support: Comparison Over Time**

How frequently do you feel the following statements are true?



10

### Relevance



# **Relevance: Comparison Over Time**



# **Self-Management**



# **Self-Management: Comparison Over Time**



### Grit



## **Grit: Comparison Over Time**

How frequently do you feel the following statements are true?



16

### **Involvement**



# **Involvement: Comparison Over Time**

How frequently do you feel the following statements are true?



18

#### **Future Goals**



# **Future Goals: Comparison Over Time**



## Acceptance



## **Acceptance: Comparison Over Time**

How frequently do you feel the following statements are true?



22

# **Relationships with Peers**



## **Relationships with Peers: Comparison Over Time**



# **Perceptions of Peers**



# **Perceptions of Peers: Comparison Over Time**

How frequently do you feel the following statements are true?



26

# **Relationships with Adults in School**



# Relationships with Adults in School: Comparison Over Time

How fre