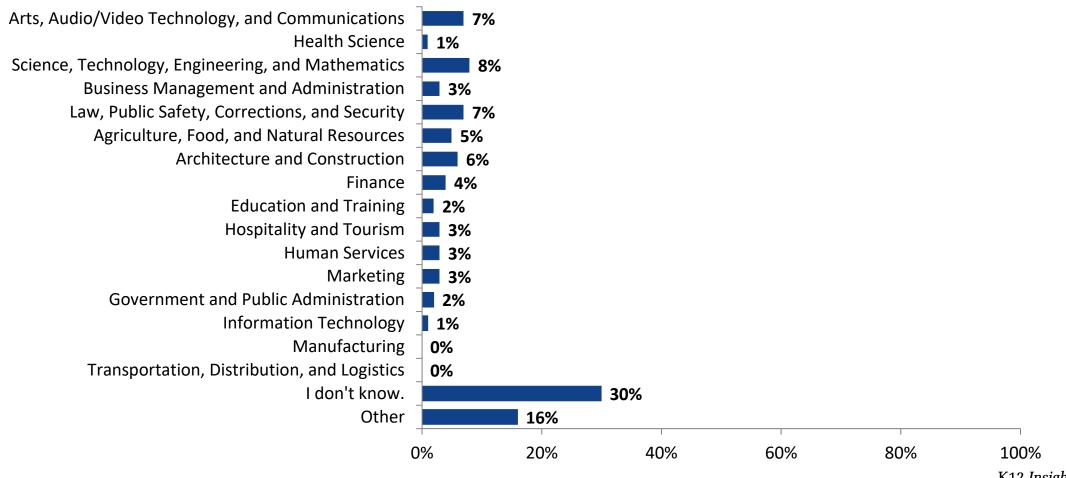

# **Postsecondary Career Fields**

Which of the following career fields do you plan to pursue? (N=119)

K12 Insight

703.542.9601 | www.k12insight.com