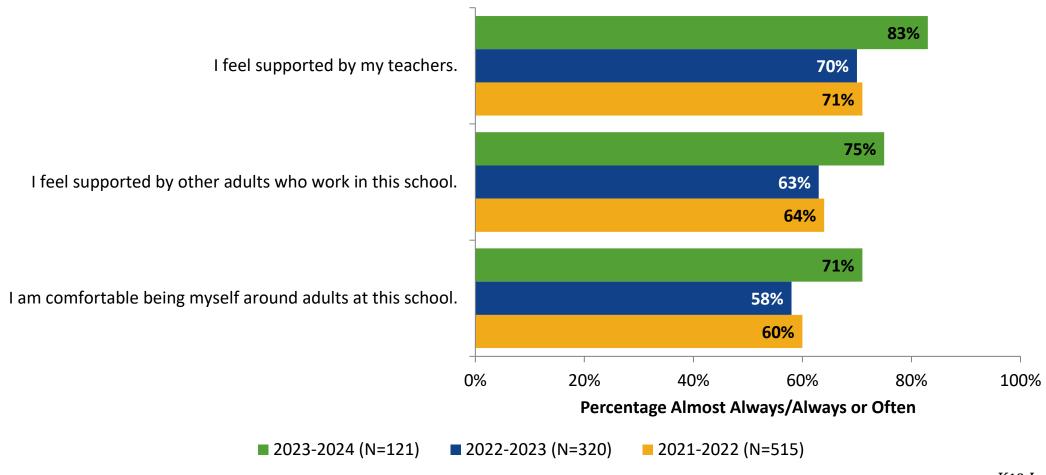

# Relationships with Adults in School: Comparison Over Time

How frequently do you feel the following statements are true?

28