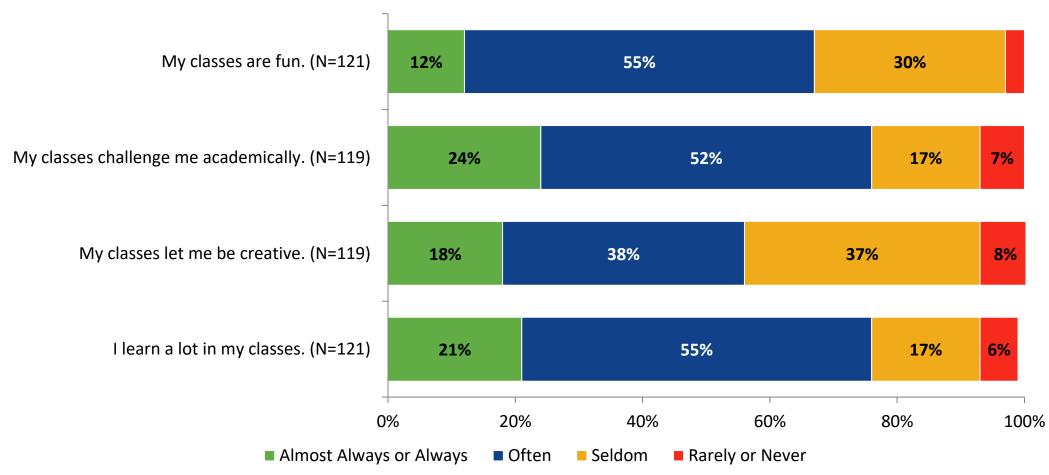

# Student Engagement Survey for Secondary Students: Dunedin High School

Results and Analysis

2023-2024



# **Overall Engagement**



# **Overall Engagement (Continued)**



# **Overall Engagement: Comparison Over Time**



# **Overall Engagement: Comparison Over Time (Continued)**



### **Like School**

How frequently do you feel the following statement is true?

Generally, I like school. (N=120)



# **Class Experience**



# **Class Experience: Comparison Over Time**



# **Academic Support**



# **Academic Support: Comparison Over Time**

How frequently do you feel the following statements are true?



10

### Relevance



# **Relevance: Comparison Over Time**



# **Self-Management**



# **Self-Management: Comparison Over Time**



### Grit



## **Grit: Comparison Over Time**

How frequently do you feel the following statements are true?



16

### **Involvement**



# **Involvement: Comparison Over Time**

How frequently do you feel the following statements are true?



18

#### **Future Goals**



# **Future Goals: Comparison Over Time**



## Acceptance



## **Acceptance: Comparison Over Time**

How frequently do you feel the following statements are true?



22

# **Relationships with Peers**