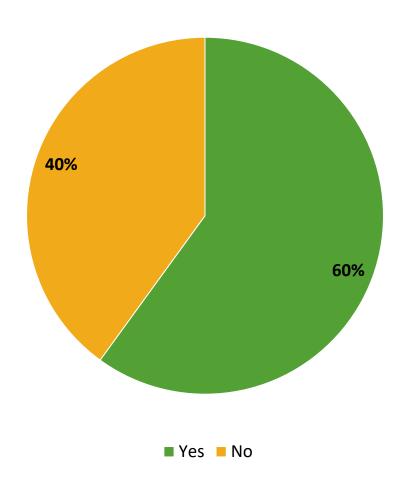

# **Participation in Extracurricular Activities**

Did you participate in any extracurricular activities this school year? (N=116)