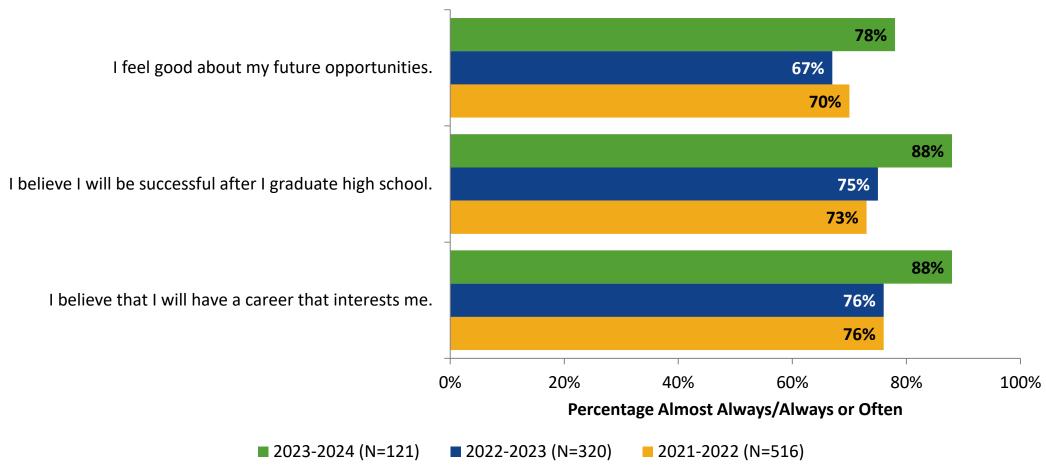

me (Continued)**



### **Like School**

How frequently do you feel the following statement is true?

Generally, I like school. (N=120)



# **Class Experience**



# **Class Experience: Comparison Over Time**



# **Academic Support**



# **Academic Support: Comparison Over Time**

How frequently do you feel the following statements are true?



10

### Relevance



# **Relevance: Comparison Over Time**



# **Self-Management**



# **Self-Management: Comparison Over Time**



### Grit



## **Grit: Comparison Over Time**

How frequently do you feel the following statements are true?



16

### **Involvement**



# **Involvement: Comparison Over Time**

How frequently do you feel the following statements are true?



18

#### **Future Goals**



# **Future Goals: Comparison Over Time**



## Acceptance



## **Acceptance: Comparison Over Time**

How frequently do you feel the following statements are true?



22

# **Relationships with Peers**



## **Relationships with Peers: Comparison Over Time**



# **Perceptions of Peers**



# **Perceptions of Peers: Comparison Over Time**

How frequently do you feel the following statements are true?



26

# **Relationships with Adults in School**



# Relationships with Adults in School: Comparison Over Time

How frequently do you feel the following statements are true?



28

### **School Net Promoter Score**

If you had a family member or friend moving to the area, how likely are you to recommend your school to them? (N=100)



# **Factors Driving NPS**

How do each of the following impact the score you gave above?



# **Fact