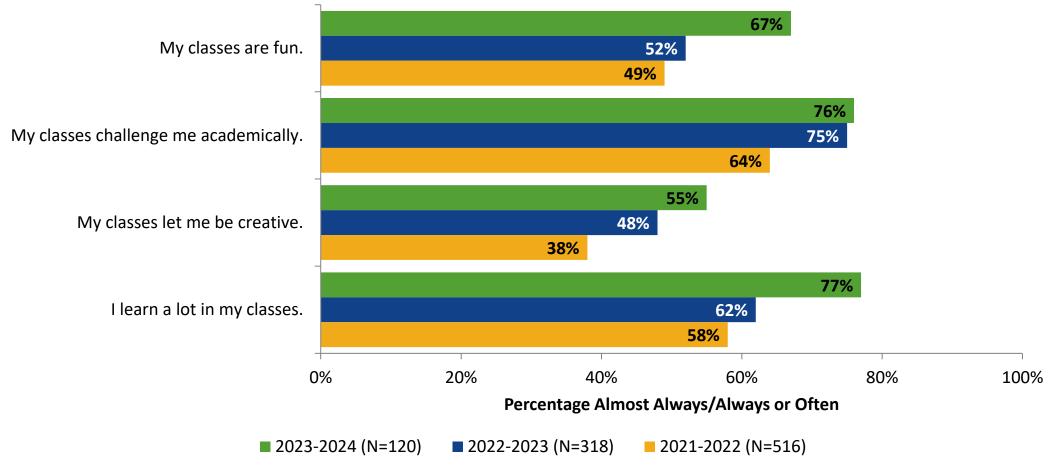

# Student Engagement Survey for Secondary Students: Dunedin High School

Results and Analysis

2023-2024



# **Overall Engagement**



# **Overall Engagement (Continued)**



# **Overall Engagement: Comparison Over Time**



# **Overall Engagement: Comparison Over Time (Continued)**



### **Like School**

How frequently do you feel the following statement is true?

Generally, I like school. (N=120)



# **Class Experience**



# **Class Experience: Comparison Over Time**



# **Academic Support**



# **Academic Support: Comparison Over Time**

How frequently do you feel the following statements are true?



10

### Relevance



# **Relevance: Comparison Over Time**



# **Self-Management**



# **Self-Management: Comparison Over Time**



### Grit



## **Grit: Comparison Over Time**

How frequently do you feel the following statements are true?



16

### **Involvement**



# **Involvement: Comparison Over Time**

How frequently do you feel the following statements are true?



18

#### **Future Goals**



# **Future Goals: Comparison Over Time**



## Acceptance



## **Acceptance: Comparison Over Time**

How frequently do you feel the following statements are true?



22

# **Relationships with Peers**



## **Relationships with Peers: Comparison Over T