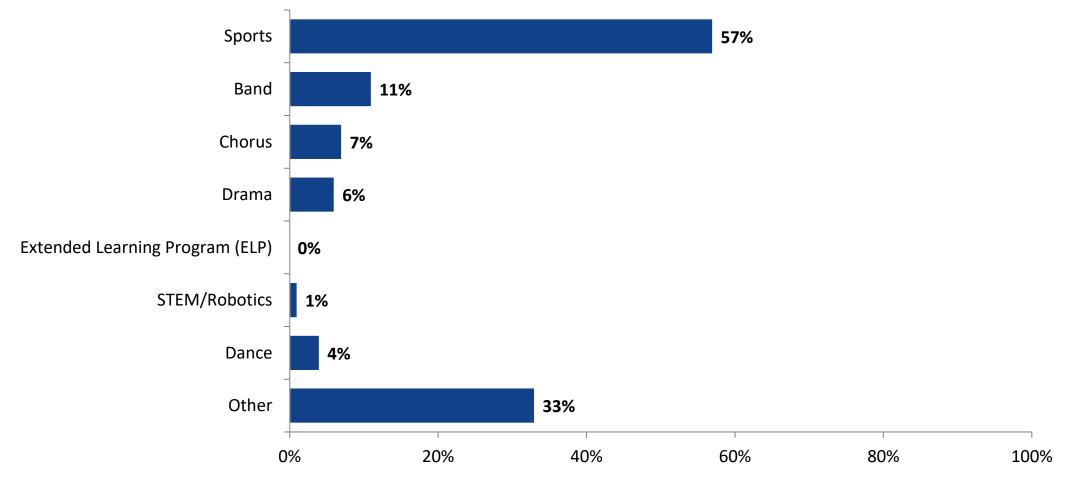

## **Participation in Extracurricular Activities**

Please select the extracurricular activities you participated in. (N=70)