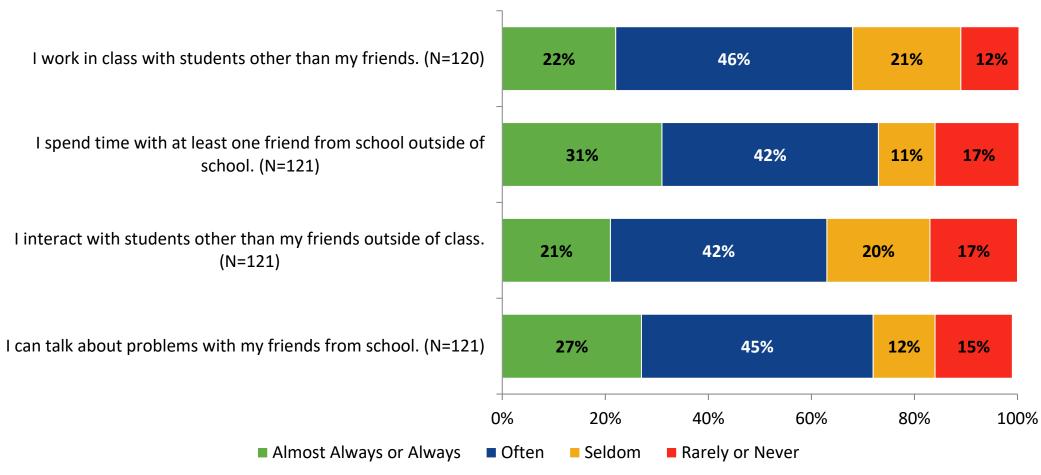

# **Class Experience: Comparison Over Time**



# **Academic Support**



# **Academic Support: Comparison Over Time**

How frequently do you feel the following statements are true?



10

### Relevance



# **Relevance: Comparison Over Time**



# **Self-Management**



# **Self-Management: Comparison Over Time**



### Grit



## **Grit: Comparison Over Time**

How frequently do you feel the following statements are true?



16

### **Involvement**



# **Involvement: Comparison Over Time**

How frequently do you feel the following statements are true?



18

#### **Future Goals**



# **Future Goals: Comparison Over Time**



## Acceptance



## **Acceptance: Comparison Over Time**

How frequently do you feel the following statements are true?



22

# **Relationships with Peers**



## **Relationships with Peers: Comparison Over Time**



# **Perceptions of Peers**



# **Perceptions of Peers: Comparison Over Time**

How frequently do you feel the following statements are true?



26

# **Relationships with Adults in School**



# Relationships with Adults in School: Comparison Over Time

How frequently do you feel the following statements are true?



28

### **School Net Promoter Score**

If you had a family member or friend moving to the area, how likely are you to recommend your school to them? (N=100)



# **Factors Driving NPS**

How do each of the following impact the score you gave above?



# **Factors Driving NPS (Continued)**

How do each of the following impact the score you gave above?



# **Participation in Extracurricular Activities**

Did you partic